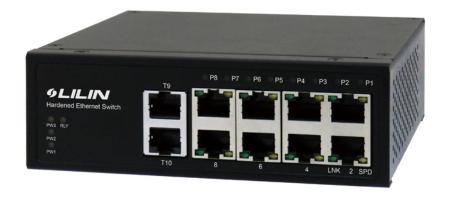

## **Features**

- Industrial 10 port POE Switch
- Designed with hardened Marvell IC and hardened POE controller
- With 8x10/100M 30W PSE + 2x 1000M TX
- Support Power 1, Power 2, and Power DIN (For external power adapter)
- Input 44-56VDC
- Operating temp -40°C to 75°C

# Description

This Industrial POE switch is designed with Hardened Marvell IC and Hardened POE controller to ensure performance in harsh environment. It is equipped with 8 ports 30Watts 100M PSE and 2 x Giga TX to expand your network distance. With our ColdDesign technology, it will not only power up your PD and also reduce its excessive heat to a minimum. It has been rigorously tested for your Security, Surveillance, and transportation applications.