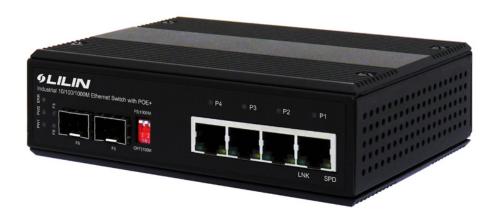

## **Gigabit POE Switch**

### **Features**

- Rugged Industrial 4 port Gigabit POE Injector
- Super Voltage Booster -- 12V/24V/48VDC Power input
- 4x10/100/1000M TX PSE (802.3af/at POE+)
- 2x100/1000M SFP, Boost Voltage from 12/24/48VDC to 55VDC
- Voltage input range 12-56VDC
- Operating temp: -40°C to +75°C

# Description

This Super Voltage Booster --- The high power 4 port industrial POE+ Injector is equipped with our high efficiency ColdDesign technology which allows low input voltage, such as 12/24/48VDC be boost up to 55VDC to meet IEEE802.3at requirement. The ColdDesign technology will not only boost up Input Voltage, also reduce the excessive heat problem to a minimum. It accepts the input voltage as low as 12VDC, to be boost up to 55VDC. And it is also equipped with 2 port SFP fiber that can be used as fiber redundancy, cascaded to your other devices to expand your network application. It is being rigorously tested for your Security, Transportation and Telco application.