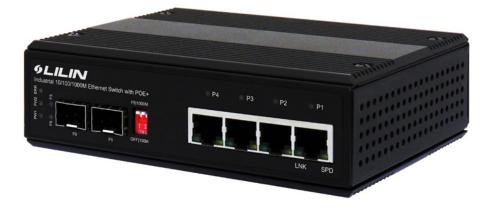

## Features

- Rugged Industrial 4 port Gigabit POE Injector
- 60Watts
- 44-56VDC power input
- Operating temp: -40°C to +75°C
- 4 x 60W Giga TX PSE (802.3af/at POE+) + 2x100/1000M SFP

## Description

This super high power Industrial Gigabit Switch is equipped with 4 ports 60W Gigabit PSE port to power up 60Watts PD , include outdoor speed dome , outdoor lamp , or high power PD devices . It accepts 44 - 56VDC input sources, especially for IP surveillance, traffic monitoring and for a broad range of applications. It can be used as a stand-alone device or can be cascaded/daisy-chain to other devices to cover wider area through the SFP connection.