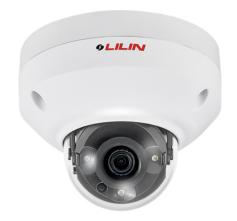

## 4MP Day & Night Fixed IR Vandal Resistant IP Dome Camera

## Description

MR6342A HD 30M IR Range Fixed Dome IP Camera in the M series features 4MP resolution at 20 frames per second, built-in Sense up+ technology to deliver stunning video in low-light conditions, and intelligent video surveillance (IVS) functions. Utilizing intelligent image signal processing, HDR, two-way audio, and 3D Noise Reduction, the combination successfully delivers the ultimate low-light image without motion blur. The support of PoE, privacy mask, and white balance, as well as the minimum illumination of 0.328 Lux at F2.0 will satisfy multiple applications.