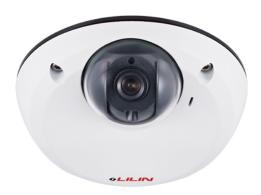

## 4MP Fixed IP Dome Camera

## **Features**

- Full HD 4 megapixel CMOS image sensor
- 1080P True H.264 AVC High Profile video compression
- H.264 and Motion JPEG multi-profile video streaming
- HDR function up to 100dB
- Built-in highly sensitive microphone
- ONVIF Profile S supported
- Microdome IP camera
- Compact design and discreet low-profile form factor

## Description

As with all M series cameras, the 4MP HD Dome IP Camera MD2242 incorporates Sense up+, a unique technology that delivers stunning video in low-light conditions. Utilizing intelligent image signal processing, auto gain control (AGC), and 3D Noise Reduction, the image of this model under demanding lighting conditions does not suffer from motion blur. The MD2242 is capable of producing three independent video streams, and different streams can be adjusted for different applications, depending on the individual user requirements.