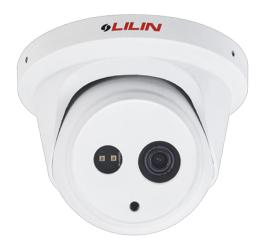

## 1080P Day & Night Auto Focus IR Vandal Resistant Dome IP Camera

## **Features**

- Full HD 2 megapixel CMOS image sensor
- 2MP H.265/HEVC and H.264/AVC high-performance video compression
- Simultaneous streaming of H.265 and H.264 encoded streams
- Auto focus with zoom / focus motorized lens
- Smart H.264/H.265 supported
- 3D noise reduction (MCTF)
- 2D WDR function
- HDR function up to 120dB
- Digital PTZ supported
- IVS supported
- Tampering / Motion / Network lost detection event function
- SMART event
- High efficiency IR LED, radiant distance up to 30m
- Day & Night (IR cut removable)
- ONVIF Profile S and Profile T supported
- IP67 rain and dust resistant
- Vandal resistant approve