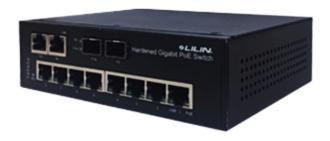

## **Features**

- Industrial 10 port POE Switch
- Designed with hardened Marvell IC and hardened POE controller
- With 8x10/100M 30W PSE + 2x1000M SFP
- Support Power 1, Power 2, and Power DIN (For external power adapter)
- Input 44-56VDC
- Operating temp -40°C to 75°C

## Description

This Industrial POE switch is designed with Hardened Marvell IC and Hardened POE controller to ensure performance in harsh environment. It is equipped with 8 ports 30Watts 10/100M PSE and 2 x Giga SFP fiber to expand your network distance. With our ColdDesign technology, it will not only power up your PD and also reduce its excessive heat to a minimum. It has been rigorously tested for your Security, Surveillance, and transportation applications.