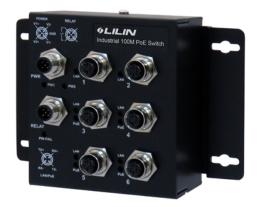

## M12 POE Switch 24VDC

## **Features**

- Rugged Industrial 6 port 10/100M POE switch
- With 4 x 10/100M M12 PSE (IEEE802.af/at 30W)+ 2x10/100M M12 (data)
- Power input 24 -56 VDC with voltage booster
- Operating temp: -40°C to +75°C

## Description

This rugged designed high power 6 port industrial POE+ Injector is equipped with our high efficiency ColdDesign technology which accept input voltage from 24-56VDC to boost voltage to 55vdc to power up PDs in moving train or vehicle application and to reduce the excessive heat problem to a minimum. It is equipped with 4 port 30Watts 10/100M M12 PSE to meet IEEE802.3af/at 30Watts per port and 2 M12 uplink ports for your remote device. It is being rigorously tested for your Security, Transportation and Telco application.