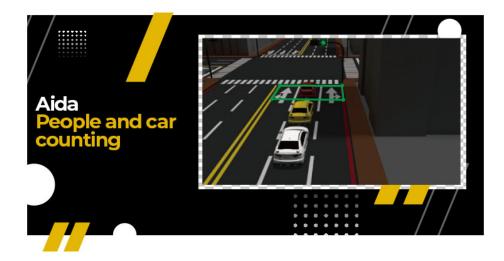

## Aida PC People&Car Counting for Premises Capacity

## Features

- Effectively analyze the capacity of people and cars in an environment.
- Provide traffic flow statistics for the control of traffic signals.
- Can count in and out of the recognition area independently of different objects. One channel supports 4 detection zones.
- 64 counters for behavior detection and cross channel
- Support rectangle and four corners to move randomly to circle the identification area

## Description

LILIN people and car counting for premises' capacity solution effectively analyze the capacity of humans and cars in a premises area and provide traffic flow statistics for the control of traffic signals.